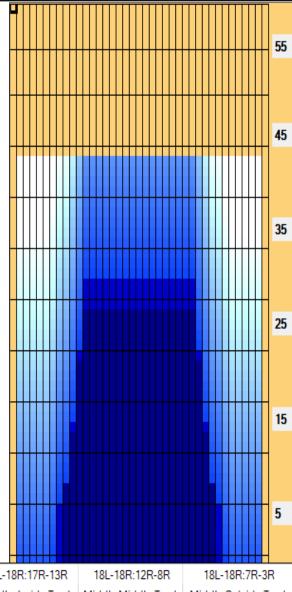

300

Forward

| Description         | Out        | side                 | Tra  | -18  |     |          |                     |                | 8L-12L:18L-18R |     |     |      |     |                     |                  |      |     |      | 18L-18R:17R-13R |      |                      |      |      |      |     | 18L-18R:12R-8R |                     |   |   |    |   |   | 18L-18R:7R-3R      |   |     |   |   |  |  |
|---------------------|------------|----------------------|------|------|-----|----------|---------------------|----------------|----------------|-----|-----|------|-----|---------------------|------------------|------|-----|------|-----------------|------|----------------------|------|------|------|-----|----------------|---------------------|---|---|----|---|---|--------------------|---|-----|---|---|--|--|
| rack Zone Ratio     |            | Outside Track:Middle |      |      |     |          | Middle Track:Middle |                |                |     |     |      |     | Inside Track:Middle |                  |      |     |      |                 |      | MIddle: Inside Track |      |      |      |     |                | Middle:Middle Track |   |   |    |   |   | Middle:Outside Tra |   |     |   |   |  |  |
| Track Zone Ratio 10 |            |                      |      | 1.64 |     |          |                     |                |                | 1   |     |      |     |                     |                  |      | 1   |      |                 |      |                      |      |      | 1.64 |     |                |                     |   |   | 10 |   |   |                    |   |     |   |   |  |  |
| Forward O           | )il<br>3 4 | Re                   | ever | se   | Ojl | 9        | 10                  | 11 1           | 2 1            | 3 1 | 4 1 | 5 10 | 6 1 | 7 18                | 3 19             | 9 20 | D 1 | 9 18 | 3 1             | 7 10 | 6 1                  | 5 14 | 4 1: | 3 12 | 2 1 | 1 10           | ) 9                 | 8 | 7 | 6  | 5 | 4 | 3                  | 2 | 2 1 | 0 |   |  |  |
| 1500                | ++         | +                    | +    | +    | +   | +        | +                   | +              |                |     | Н   | Н    | _   | H                   | _                | _    | _   | H    |                 | H    |                      | ш    |      | -    |     | <del>   </del> | +                   | + | + | +  | + | + | +                  | 7 | -   | _ | 1 |  |  |
| 1350                |            |                      |      |      | -+  |          |                     | <del> </del>   | <del> </del>   |     |     |      |     |                     |                  |      |     |      |                 |      |                      |      |      |      |     |                |                     |   | + |    |   | + |                    |   |     |   | - |  |  |
| 1200                |            |                      |      |      |     |          |                     | <del> </del> - | ļ              |     |     |      |     |                     |                  |      |     |      |                 |      |                      |      |      |      |     |                |                     |   |   |    |   |   |                    |   |     |   | - |  |  |
| 1050                |            |                      |      |      | +   |          |                     |                |                |     |     |      |     |                     | }-{ <sup>i</sup> | ╟╢   |     |      | Н               |      |                      |      |      | }    | }   |                |                     |   |   |    | - |   |                    |   |     |   | - |  |  |
| 900                 |            |                      |      |      | +-  |          | +                   | -              |                |     |     |      |     |                     |                  |      |     |      |                 |      |                      |      |      |      |     | <b>-</b>       |                     |   |   |    |   |   |                    |   |     |   | - |  |  |
| 750                 |            |                      |      |      |     |          |                     |                |                |     |     |      | H   |                     |                  |      |     |      |                 |      |                      |      |      |      |     |                |                     |   | + |    |   | + |                    |   |     |   | - |  |  |
| 600                 |            |                      |      |      |     |          |                     |                |                |     |     |      |     |                     |                  |      |     |      |                 |      |                      |      |      |      |     |                | -                   |   |   |    |   |   |                    |   |     |   | - |  |  |
| 450                 |            |                      |      |      |     | <u> </u> |                     |                |                |     |     |      |     |                     |                  |      |     |      |                 |      |                      |      |      |      |     |                | -                   |   |   |    |   |   |                    |   |     |   | - |  |  |