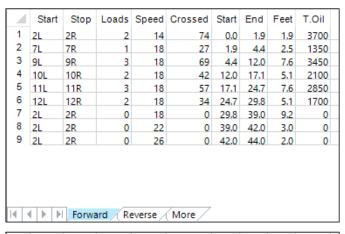

| 2 12L 12R 2 26 34 32.0 24.7 -7.3 17(<br>3 11L 11R 2 22 38 24.7 18.5 -6.2 19(<br>4 10L 10R 2 22 42 18.5 12.3 -6.2 21(<br>5 9L 9R 1 18 23 12.3 9.8 -2.5 118<br>6 8L 8R 2 18 50 9.8 4.7 -5.1 25( | 4 | Start | Stop | Loads | Speed | Crossed | Start | End  | Feet  | T.Oi |
|-----------------------------------------------------------------------------------------------------------------------------------------------------------------------------------------------|---|-------|------|-------|-------|---------|-------|------|-------|------|
| 3 11L 11R 2 22 38 24.7 18.5 -6.2 190<br>4 10L 10R 2 22 42 18.5 12.3 -6.2 210<br>5 9L 9R 1 18 23 12.3 9.8 -2.5 119<br>6 8L 8R 2 18 50 9.8 4.7 -5.1 250                                         | 1 | 2L    | 2R   | 0     | 30    | 0       | 44.0  | 32.0 | -12.0 |      |
| 4 10L 10R 2 22 42 18.5 12.3 -6.2 210<br>5 9L 9R 1 18 23 12.3 9.8 -2.5 115<br>6 8L 8R 2 18 50 9.8 4.7 -5.1 250                                                                                 | 2 | 12L   | 12R  | 2     | 26    | 34      | 32.0  | 24.7 | -7.3  | 170  |
| 5 9L 9R 1 18 23 12.3 9.8 -2.5 115<br>6 8L 8R 2 18 50 9.8 4.7 -5.1 250                                                                                                                         | 3 | 11L   | 11R  | 2     | 22    | 38      | 24.7  | 18.5 | -6.2  | 190  |
| 6 8L 8R 2 18 50 9.8 4.7 -5.1 250                                                                                                                                                              | 4 | 10L   | 10R  | 2     | 22    | 42      | 18.5  | 12.3 | -6.2  | 210  |
|                                                                                                                                                                                               | 5 | 9L    | 9R   | 1     | 18    | 23      | 12.3  | 9.8  | -2.5  | 115  |
| 7 2L 2R 0 14 0 4.7 0.0 -4.7                                                                                                                                                                   | 6 | 8L    | 8R   | 2     | 18    | 50      | 9.8   | 4.7  | -5.1  | 250  |
|                                                                                                                                                                                               | 7 | 2L    | 2R   | 0     | 14    | 0       | 4.7   | 0.0  | -4.7  |      |
|                                                                                                                                                                                               |   |       |      |       |       |         |       |      |       |      |